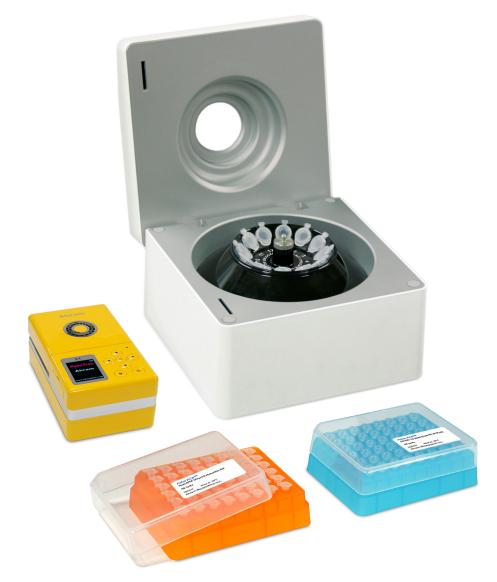

### 🔁 COVID-19 Fast POCT Kit

- Palm PCR<sup>™</sup> COVID-19 Fast Real-time RT-PCR Kit
- Palm PCR<sup>™</sup> Viral RNA Direct Extraction Kit

#### 🔁 Equipment

- PalmTron<sup>™</sup> E1 Portable Nucleic Acid Extractor
- Ahram<sup>™</sup> RX1 Portable Centrifuge
- Use your ABI or Bio-Rad Real-time PCR Instrument

Ahram Biosystems, Inc.