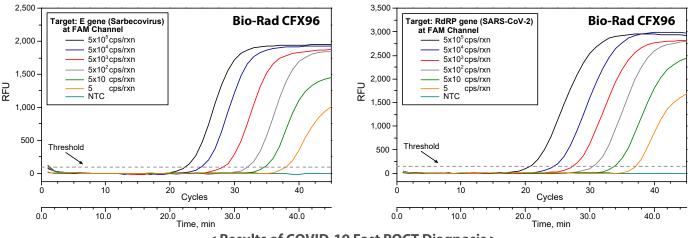

### Ultra-Fast MDx with Extreme Sensitivity Sensitivity of COVID-19 Fast POCT System

**COVID-19 Fast POCT System** delivers accurate results with high sensitivity down below  $1 \sim 1.6$  copies/µL, **in less than 1 hour**.

Shown below are results of detecting RNA templates: **Assay 1** for detecting **E gene** common to both SARS-CoV-2 (previously known as 2019-nCoV) and SARS-CoV and **Assay 2** for detecting **RdRP gene** specific to SARS-CoV-2.