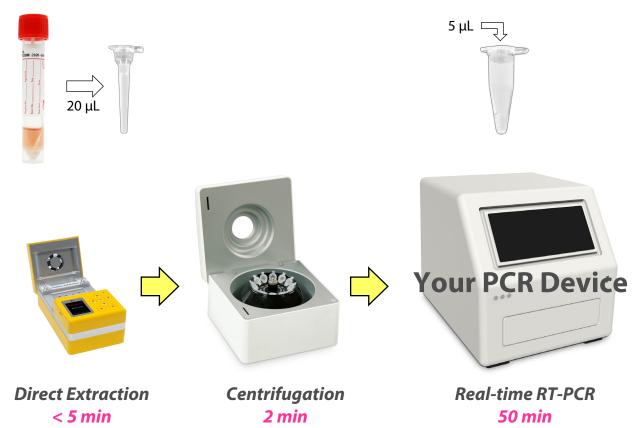

### Simple & Fast Workflow Step 1. Direct Extraction

### 🔁 Step 2. Real-time RT-PCR